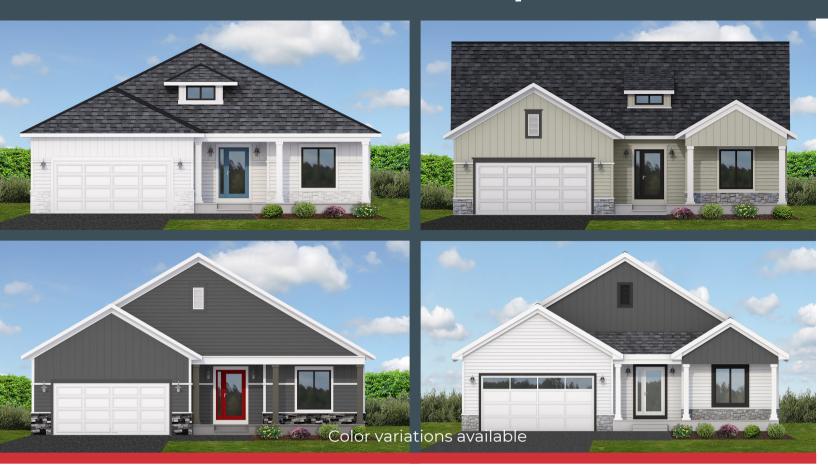

# **Exterior elevation options**

### All Cardinal homes are custom built

Kinkead: 1,814 SQ FT Main Floor

### **Five Design Options:**

Stewart: 1,500 SQ FT Main Floor