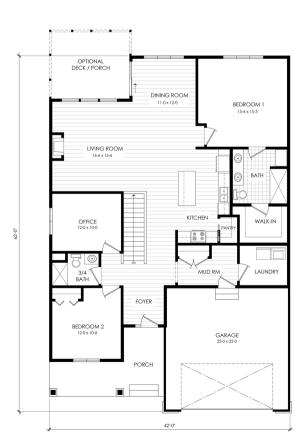

# Our business and our family

Family owned and operated. We have been in this business, strong and steady, for over a half century. Because we keep it small, we can offer our customers very personal service. Make an appointment with our team to find a plan and price to meet your needs.





Deanna and Allison 651.387.8036 Deanna@CardinalRealtors.com

June and Laura 651.379.1141 June@CardinalRealtors.com



CUSTOM BUILT VILLA STYLE HOMES

# **Exterior elevation options**

### All Cardinal homes are custom built





Kinkead: 1,814 SQ FT Main Floor



### **Five Design Options:**

Stewart: 1,500 SQ FT Main Floor



# **Cardinal Quality**

Welcome to Cardinal Homebuilders' beautiful association maintained neighborhood, Cardinal Reserve. Over half a century of exceptional homebuilding has cemented our stellar reputation. Our homes are built with high quality materials and designed for comfortable main floor living. We offer the ability to customize floor plans to meet your needs.



Lindridge: 1,645 SQ FT Main Floor



Hill: 1,676 SQ FT Main Floor



Stockwell: 1,636 SQ FT Main Floor