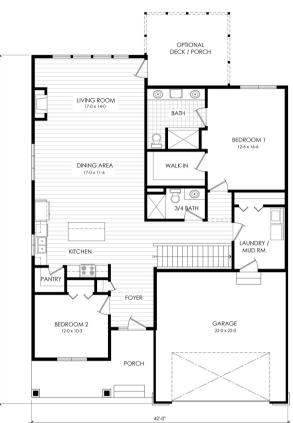

# Our business and our family

Family owned and operated. We have been in this business, strong and steady, for over a half century. Because we keep it small, we can offer our customers very personal service. Make an appointment with our team to find a plan and price to meet your needs.





Deanna and Allison 651.387.8036 Deanna@CardinalRealtors.com

June and Laura 651.379.1141 June@CardinalRealtors.com



CUSTOM BUILT VILLA STYLE HOMES

# **Exterior elevation options**

### All Cardinal homes are custom built





Kinkead: 1,814 SQ FT Main Floor



### **Five Design Options:**

Stewart: 1,500 SQ FT Main Floor



# **Cardinal Quality**

Welcome to Cardinal Homebuilders' beautiful association maintained neighborhood, Cardinal Reserve. Over half a century of exceptional homebuilding has cemented our stellar reputation. Our homes are built with high quality materials and designed for comfortable main floor living. We offer the ability to customize floor plans to meet your needs.



Lindridge: 1,645 SQ FT Main Floor



Hill: 1,676 SQ FT Main Floor



Stockwell: 1,636 SQ FT Main Floor