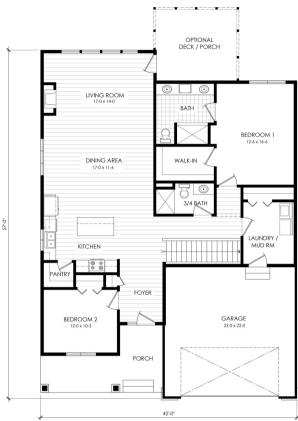

ith our team to find a plan and price to meet your needs.





Deanna and Allison 651.387.8036 Deanna@CardinalRealtors.com

June and Laura 651.379.1141 June@CardinalRealtors.com



CUSTOM BUILT VILLA STYLE HOMES

# **Exterior elevation options**

### All Cardinal homes are custom built





Kinkead: 1,814 SQ FT Main Floor



### **Five Design Options:**

Stewart: 1,500 SQ FT Main Floor



# **Cardinal Quality**

Welcome to Cardinal Homebuilders' beautiful association maintained neighborhood, Cardinal Reserve. Over half a century of exceptional homebuilding has cemented our stellar reputation. Our homes are built with high quality materials and designed for comfortable main floor living. We offer the ability to customize floor plans to meet your needs.



Lindridge: 1,645 SQ FT Main Floor



Hill: 1,676 SQ FT Main Floor



Stockwell: 1,636 SQ FT Main Floor