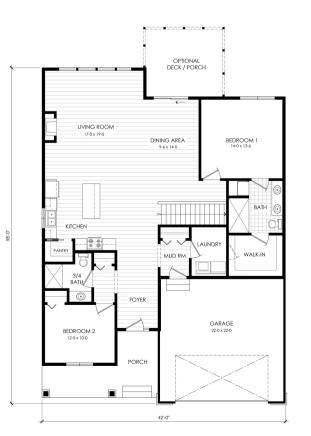

Lindridge: 1,645 SQ FT Main Floor

Hill: 1,676 SQ FT Main Floor

Stockwell: 1,636 SQ FT Main Floor