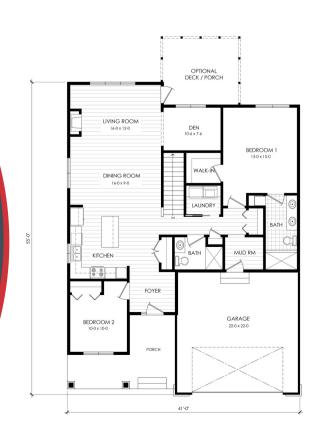

# Our business and our family

Family owned and operated. We have been in this business, strong and steady, for over a half century. Because we keep it small, we can offer our customers very personal service. Make an appointment with our team to find a plan and price to meet your needs.





Deanna and Allison 651.387.8036 Deanna@CardinalRealtors.com

June and Laura 651.379.1141 June@CardinalRealtors.com



CUSTOM BUILT VILLA STYLE HOMES

# **Exterior elevation options**

### All Cardinal homes are custom built





Kinkead: 1,814 SQ FT Main Floor



### **Five Design Options:**

Stewart: 1,500 SQ FT Main Floor



# **Cardinal Quality**

Welcome to Cardinal Homebuilders' beautiful association maintained neighborhood, Cardinal Reserve. Over half a century of exceptional homebuilding has cemented our stellar reputation. Our homes are built with high quality materials and designed for comfortable main floor living. We offer the ability to customize floor plans to meet your needs.



Lindridge: 1,645 SQ FT Main Floor



Hill: 1,676 SQ FT Main Floor



Stockwell: 1,636 SQ FT Main Floor