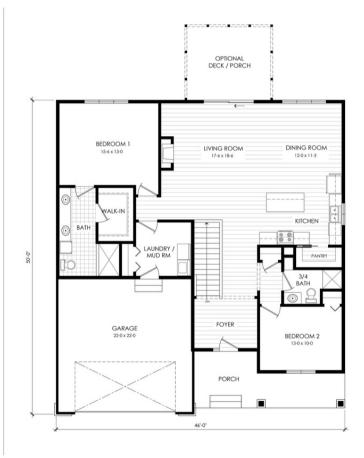

## **Property Information:**

Bedrooms: 3 Bathrooms: 3 Bedroom #1: 16x13 Bedroom #2: 13x10'-6" Bedroom #3: 14x13 Living Room: 16'-6"x18'-6 Kitchen: 14x11 Family Room: 19x20 Screen Porch: 10x14 Garage: 22x22 Square Feet: 2,698 Foundation Size: 1,638 Walkout lower level Walk-in pantry Style: One-level villa Year Built: 2022 Exterior: Stone/James Hardi/Vinyl Association Fee: \$180 Includes: Trash, Snow/Lawn Care, Irrigation, Professional Management Company