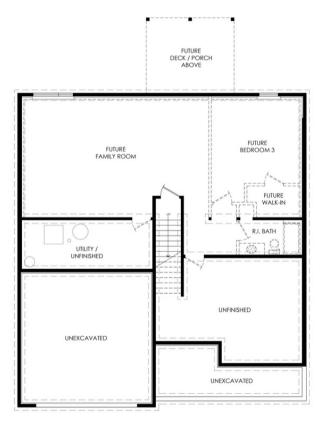

## **Property Information:**

Bedrooms: 3 Bathrooms: 3 Bedroom #1: 16x13 Bedroom #2: 13x10'-6" Bedroom #3: 14x13 Living Room: 16'-6"x18'-6 Kitchen: 14x11 Family Room: 19x20 Screen Porch: 10x14 Garage: 22x22 Square Feet: 2,698 Foundation Size: 1,638 Walkout lower level Walk-in pantry Style: One-level villa Year Built: 2022 Exterior: Stone/James Hardi/Vinyl Association Fee: \$180 Includes: Trash, Snow/Lawn Care, Irrigation, Professional Management Company